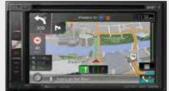

### 6.2" Navigation System & 7" Navigation System

Superior quality with all the best features.

Pioneer AVIC Touch Screen Navigation & AV System gives you the ability to make calls, listen to music and access messages. Also supports hands-free calling. Available in 6.2" or 7" screen.

- Apple CarPlay, AppRadio Mode for iPhone & Android, USB Connectivity, MirrorLink.
- · Multi-touch & hi-res display, with anti-glare screen for optimal visibility day and night.
- Offering pause/rewind live radio, scrolling text on screen with artist & song information, and superior sound quality.
- Professionally installed by a trained technician.
- Comes with a 3 year nationwide warranty\*.