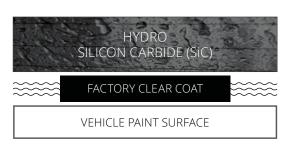

### **Key Features**

Made from a high performing formula combining Silicon Carbide (SiC) and Silicon Dioxide (SiO2), delivering extreme durability, hardness and a permanent super gloss finish.

As the most durable protective product on the market, HYDRO Paint Surface Coating is 4 times harder than quartz based protectors. Tested, proven and globally certified to the stringent standards set out for Boeing compatible products.

#### Extra Thickness. Enhanced Protection.

HYDRO adds an extra, tougher layer on top of the vehicle's factory clear coat.

Once applied, this permanent coating creates a hydrophobic surface so water sheets off, taking dirt and other contaminants with it.