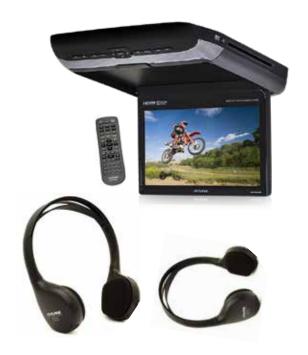

### 10.1" Roofmount DVD Player

Road trips have never been more enjoyable.

Family time on the road just got better. This 10.1" DVD player is roofmounted for convenience and easy viewing for all passengers in the back seat. Your passengers can enjoy a quality picture, through HDMI and USB video, of their favourite DVD or movie device on any road trip.

### Key Benefits

- 1.84 million pixel resolution for brilliant picture quality.
- Includes two pairs of fold-flat infrared wireless headphones and remote control.
- Professionally installed by a trained technician.
- Comes with a 3 year nationwide warranty\*.