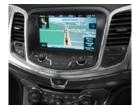

### Integrated Satellite Navigation

Don't fear getting lost again.

This easy-to-use navigation offers so many features that you'll experience nothing but a more relaxed driving experience.

- Integrates into the factory screen no need to remove or replace the genuine radio.
- · Shows road safety cameras, proximity alert point and school zones.
- Features text to speech (TTS), lane information & signposts, motorway exit services, map manipulation, quick menu, tunnel view, trip monitor.
- 3D object view: terrain, landmarks & elevated roads and smart zoom.
- Professionally installed by a trained technician.
- · Comes with a 3 year nationwide warranty\*.

Note: Radio compatibility varies by vehicle, contact the team for confirmation.