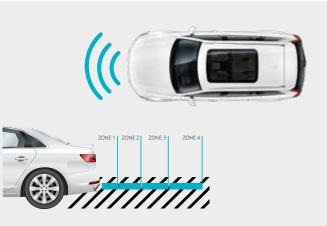

### Front & Rear Parking Sensors

Increase confidence with precision parking or tight driving situations.

Increase safety and minimise the risk of damage and injury while reversing and parking. These ultrasonic sensors monitor the distance from your vehicle to potential obstacles in your blind spot.

- Front sensors feature 5 zones, with an alert warning on the last zone. The sensors range from 1 metre down to 0.3 metres.
- Rear sensors feature 4 audio warning zones, that can detect hazards up to 1.6m behind the vehicle.
- · Professionally installed by a trained technician.
- Comes with a 3 year nationwide warranty\*