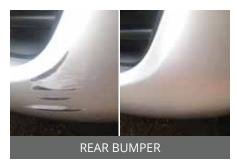

### Check Out These Before & After Photos

"Thanks for another great job, the repair was excellent."

Tom Elliot (Radio Presenter/Finance Commentator)

Take the first step and sign up to Minor Damage Repair membership, and keep your car looking as good as new.