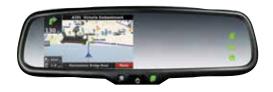

### Reverse Camera & Navigation

Know exactly where you're headed.

This unit couples two helpful functions into one sleek replacement mirror.

- 4.3" rear view mirror monitor, with touch screen functionality, auto brightness, and adjustable reverse guidelines.
- Up to 170 degrees camera angles.
- GPS function includes 3D landmarks, avoid toll routing options, adventure mode and speed zone detection.
- Professionally installed by a trained technician.
- · Comes with a 3 year nationwide warranty\*.