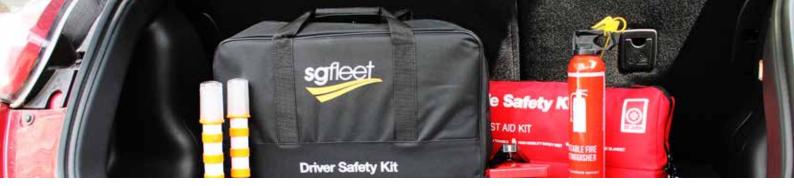

### Driver Safety Kit

Includes a first aid kit, car power bank and charger, fire extinguisher, roadside electronic flare kit and more!

### Driver Safety Kit

This compact kit is always ready to help when you most need it.

The perfect solution to help keep you and your passengers safe when you're on the road. The Driver Safety Kit contains items you may require to assist with any unforeseen events during your travels.