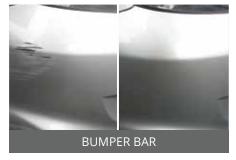

### You're in good hands with Scratch & Dent Assist

Drive with peace of mind knowing that unforeseen minor cosmetic scratches, dents and scuffs caused by everyday travels can now be repaired at your convenience.

Scratch & Dent Assist is Australia's fastest growing, most cost-effective and convenient solution for repairing minor scrapes, scratches and dents on motor vehicles.

We employ industry qualified technicians and use the latest in Small Accident Repair Technology so you can rest assured in the knowledge that your vehicle is in excellent hands.

Keeping your car looking as good as new, inside and out, is easy with Scratch and Dent Assist and the benefits and savings are significant.

### Check Out These Before & After Photos

"Thanks for another great job, the repair was excellent."

Tom Elliot (Radio Presenter/Finance Commentator)

Take the first step and sign up to Minor Damage Repair membership, and keep your car looking as good as new.