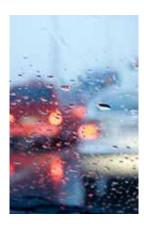

#### Rain Repellent

Remarkably improves vision while driving in the rain.

The pack also includes a wide range of quality application devices to make applying the products efficient and effective. Microfibre Sponge, Chamois, Microfibre Cloth, Round Applicator Pad.