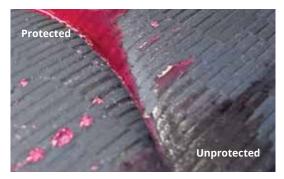

### You're in good hands with Scratch & Dent Assist

Drive with peace of mind knowing that unforeseen minor cosmetic scratches, dents and scuffs caused by everyday travels can now be repaired at your convenience.

Scratch & Dent Assist is Australia's fastest growing, most cost-effective and convenient solution for repairing minor scrapes, scratches and dents on motor vehicles.

We employ industry qualified technicians and use the latest in Small Accident Repair Technology so you can rest assured in the knowledge that your vehicle is in excellent hands.

Keeping your car looking as good as new, inside and out, is easy with Scratch and Dent Assist and the benefits and savings are significant.

### Check Out These Before & After Photos

"Thanks for another great job, the repair was excellent."

Tom Elliot (Radio Presenter/Finance Commentator)

Take the first step and sign up to Minor Damage Repair membership, and keep your car looking as good as new.