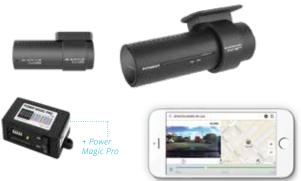

#### Vehicle Drive Recorder

Helps provide evidence in the event of an accident.

An essential dash cam that helps prevent accidents and promotes safe driving. Front and rear cameras help avoid collisions. It records even while the car is parked - the device automatically records when motion or impact is detected. (Power Magic Pro included to enable Parking Mode)#

- · Records both audio and visual footage.
- In any sudden accident, footage can be replayed immediately via the App.
- · Professionally installed by a trained technician.
- Comes with a 3 year nationwide warranty\*