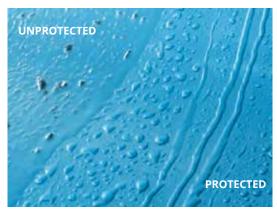

### **Exterior Surface Protection**

HYDRO Paint Surface Coating.

HYDRO exterior surface coating is engineered for durability and protection, creating a barrier against UV damage and staining from the elements. This coating helps to retain a high gloss finish of your paintwork and contains self-cleaning properties, meaning your vehicle stays looking cleaner for longer, allowing you more time to do the things you love!

### Benefits

- The key components deliver extreme durability, hardness and a super gloss finish.
- Incredible repellence to water, sheeting and rolling off the surface taking dirt and grime with it, and reducing calcified water marks and spotting.
- Significantly reduces maintenance, looking cleaner for longer.
- Protects your paint against the damage caused by bird and bat droppings, as well as damage caused by:
  - » sunscreen
- » tree sap
- » fallen leaves
- » rail dust
- » bore water
- » weather induced oxidisation
- » bug splatter
- The once-off application adds permanent protection, eliminating the need to wax and polish.
- · Helps preserve your vehicle's re-sale value.
- · Comes with a nationwide lifetime warranty\*.

#### Extra Thickness. Enhanced Protection.

HYDRO adds an extra, tougher layer on top of the vehicle's factory clear coat.

Once applied, this permanent coating creates a hydrophobic surface so water sheets off, taking dirt and other contaminants with it.