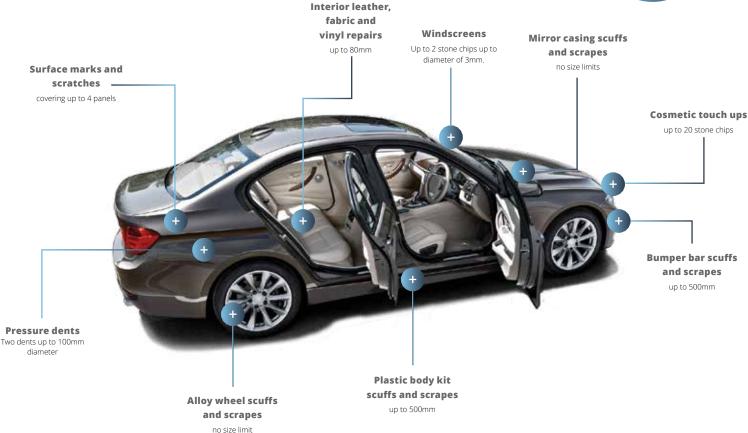

### For Minor Cosmetic Repairs

Scratch & Dent Assist

Key Exclusions + Chrome and High Polished Alloy Wheels + Replacement parts + Structural damage + Non painted textured plastic components