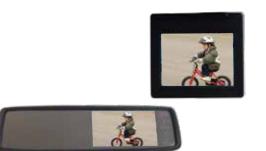

#### Reverse Camera

Replacement mirror with 4.2" LCD screen or standalone 3.5" monitor.

Feel the comfort of having 'eyes in the back of your head' with the reverse camera installed with either a 4.2" screen within a replacement mirror or a standalone 3.5" monitor.

- · Automatically activates when a car is put into reverse.
- · Menu buttons in-built into replacement mirror.
- Excellent picture in full sunlight, with full colour display.
- · Professionally installed by a trained technician.
- · Comes with a 3 year nationwide warranty\*.