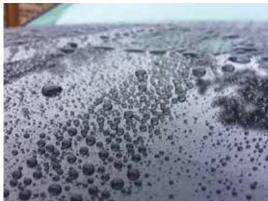

### **Exterior Surface Protection**

HYDRO Paint Surface Coating.

HYDRO exterior surface coating is engineered for durability and protection, creating a barrier against UV damage and staining from the elements. This coating helps to retain a high gloss finish of your paintwork and contains self-cleaning properties, meaning your vehicle stays looking cleaner for longer, allowing you more time to do the things you love!

### Benefits

- The key components deliver extreme durability, hardness and a super gloss finish.
- Incredible repellence to water, sheeting and rolling off the surface taking dirt and grime with it, and reducing calcified water marks and spotting.
- Significantly reduces maintenance, looking cleaner for longer.
- Protects your paint against the damage caused by bird and bat droppings, as well as damage caused by:
  - » sunscreen
- » tree sap
- » fallen leaves
- » rail dust
- » bore water
- » weather induced oxidisation
- » bug splatter
- The once-off application adds permanent protection, eliminating the need to wax and polish.
- · Helps preserve your vehicle's re-sale value.
- · Comes with a nationwide lifetime warranty\*.

#### Extra Thickness. Enhanced Protection.

HYDRO adds an extra, tougher layer on top of the vehicle's factory clear coat.

Once applied, this permanent coating creates a hydrophobic surface so water sheets off, taking dirt and other contaminants with it.