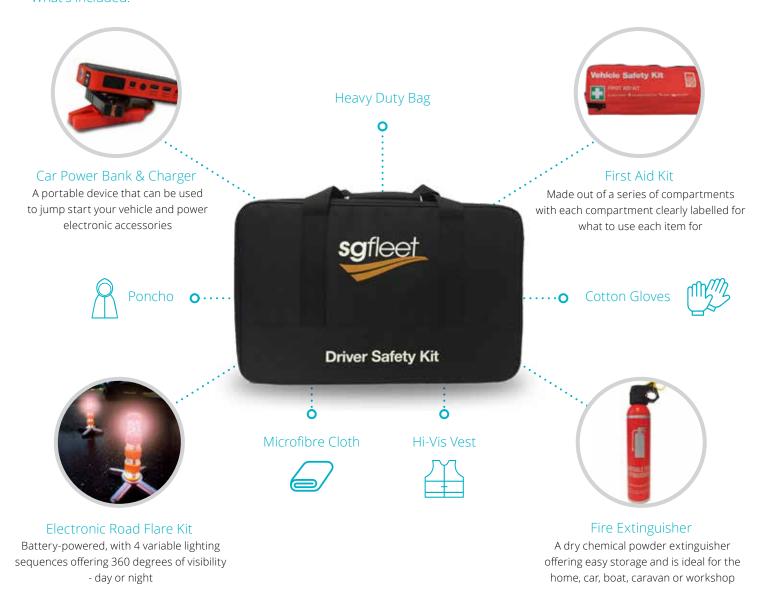

### Driver Safety Kit

Includes a first aid kit, car power bank and charger, fire extinguisher, roadside electronic flare kit and more!

### Driver Safety Kit

This compact kit is always ready to help when you most need it.

The perfect solution to help keep you and your passengers safe when you're on the road. The Driver Safety Kit contains items you may require to assist with any unforeseen events during your travels.

### What's Included:

With the Driver Safety Kit, you'll always be adventure-ready.