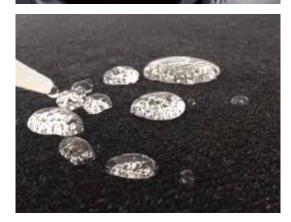

### **Exterior Surface Protection**

HYDRO Paint Surface Coating.

HYDRO exterior surface coating is engineered for durability and protection, creating a barrier against UV damage and staining from the elements. This coating helps to retain a high gloss finish of your paintwork and contains self-cleaning properties, meaning your vehicle stays looking cleaner for longer, allowing you more time to do the things you love!

### Benefits

- The key components deliver extreme durability, hardness and a super gloss finish.
- Incredible repellence to water, sheeting and rolling off the surface taking dirt and grime with it, and reducing calcified water marks and spotting.
- Significantly reduces maintenance, looking cleaner for longer.
- Protects your paint against the damage caused by bird and bat droppings, as well as damage caused by:
  - » sunscreen
- » tree sap
- » fallen leaves
- » rail dust
- » bore water
- » weather induced oxidisation
- » bug splatter
- The once-off application adds permanent protection, eliminating the need to wax and polish.
- · Helps preserve your vehicle's re-sale value.
- · Comes with a nationwide lifetime warranty\*.

#### Extra Thickness. Enhanced Protection.

HYDRO adds an extra, tougher layer on top of the vehicle's factory clear coat.

Once applied, this permanent coating creates a hydrophobic surface so water sheets off, taking dirt and other contaminants with it.