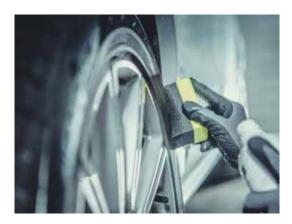

### Truseal Tyre, Wheel & Glass Protection

This three part application provides resistance and protection to corrosion on alloys, a durable deep satin tyre finish and all season protection to front and rear windscreens.

### Truseal Ceramic Alloy Wheel Protection

Made from high performance formula combining Silicon Carbide (SiC) and Silicon Dioxide (SiO<sub>2</sub>), Truseal wheel protection delivers extreme durablity, permanently locks in factory finish and protects against UV damage and fading.

- Reduces reliance on harsh cleaning chemicals. In most cases soapy water is enough to completely clean the wheel
- Hydrophobic properties reduce the adhesion of contaminants such as brake pad residue, road grime and dust
- · Prevents alloy wheel pitting caused by brake dust
- · Applied by trained technicians