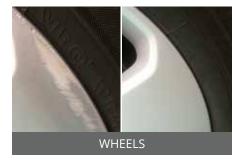

### You're in good hands with Scratch & Dent Assist

Drive with peace of mind knowing that unforeseen minor cosmetic scratches, dents and scuffs caused by everyday travels can now be repaired at your convenience.

Scratch & Dent Assist is Australia's fastest growing, most cost-effective and convenient solution for repairing minor scrapes, scratches and dents on motor vehicles.

We employ industry qualified technicians and use the latest in Small Accident Repair Technology so you can rest assured in the knowledge that your vehicle is in excellent hands.

Keeping your car looking as good as new, inside and out, is easy with Scratch and Dent Assist and the benefits and savings are significant.

### Check Out These Before & After Photos

"Thanks for another great job, the repair was excellent."

Tom Elliot (Radio Presenter/Finance Commentator)

Take the first step and sign up to Minor Damage Repair membership, and keep your car looking as good as new.