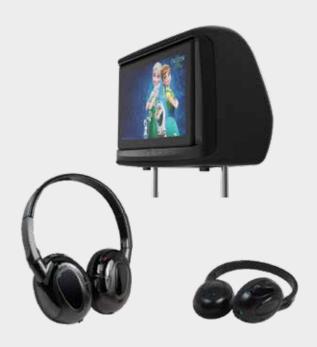

### 9" Headrest DVD Player

Keep the entertainment moving.

The first DVD headrest in Australia to comply with multiple safety crash tests, and is exclusive to AutoXtreme. Its design and manufacturing has been certified to meet ADR 22/00 & 3/03 and FMVSS 302 standards and is the only DVD headrest in the market with a protrusion-free design.

### Key Benefits

- Unique design helps protect rear seat passengers from possible facial injury caused by the auxiliary device (for example: USB stick) plugged onto the unit during impact.
- Includes 2x wireless headphones with IC in-built noise filtering to prevent interference.
- Professionally installed by a trained technician.
- · Comes with a 3 year nationwide warranty\*.