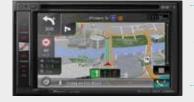

### 6.2" Navigation System & 7" Navigation System

Superior quality with all the best features.

Pioneer AVIC Touch Screen Navigation & AV System gives you the ability to make calls, listen to music and access messages. Also supports hands-free calling. Available in 6.2" or 7" screen.

- Apple CarPlay, AppRadio Mode for iPhone & Android, USB Connectivity, MirrorLink.
- · Multi-touch & hi-res display, with anti-glare screen for optimal visibility day and night.
- Offering pause/rewind live radio, scrolling text on screen with artist & song information, and superior sound quality.
- Professionally installed by a trained technician.
- Comes with a 3 year nationwide warranty\*.