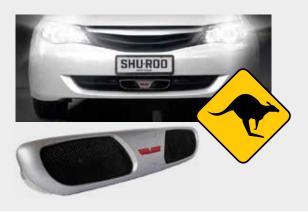

#### Shuroo Animal Deterrent

High frequency vehicle protection system.

An Australian designed system to help combat the problem of wildlife collision. Especially important when traveling through rural areas where animals (particularly kangaroos) are frequently and unpredictably bounding into fast-moving traffic.

- · Works day and night, rain or shine with 24-7 protection.
- Helps protect drivers and passengers from injury, avoids downtime losses and costly insurance claims.
- · Alerts wildlife of vehicle presence from up to 400 metres away.
- Professionally installed by a trained technician.
- Comes with a 3 year nationwide warranty\*.